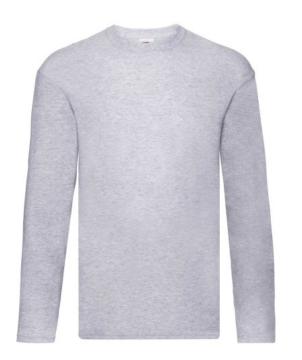

# FRUIT OF THE LOOM, ORIGINAL LONG SLEEVE T, MEN'S LONG SLEEVE T-SHIRT, ASH GRAY, 4XL

## **Specification**

Fruit of the Loom, Original Long Sleeve T, Men's Long Sleeve T-Shirt, Ash Gray, 4XL. Men's long-sleeved cotton shirt, made of 97% cotton and 3% polyester, made of 145gm / m2, modern-style T-shirt, made of quality cotton, printable shirt. Branding: DTG, screen printing, flex, flock